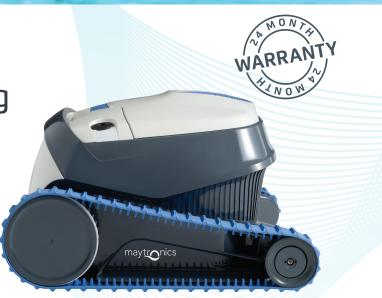

## S 100 Product Specifications

| Ideal Pool Length              | Up to 10m                                                                                                            |
|--------------------------------|----------------------------------------------------------------------------------------------------------------------|
| Cycle time                     | 2 hours                                                                                                              |
| Filtration                     | Easy-clean net basket                                                                                                |
| Brushing                       | Active brush for effective scrubbing and cleaning                                                                    |
| PowerStream<br>Mobility System | Enhanced navigation on floor,<br>walls and waterline<br>Constant grip on all pool surfaces<br>in any pool conditions |
| Energy-Saver Power<br>Supply   | Industry leading energy efficiency                                                                                   |
| Cable Length                   | 15m                                                                                                                  |
| Weight                         | 6.5kg                                                                                                                |
| Warranty                       | 24 months                                                                                                            |