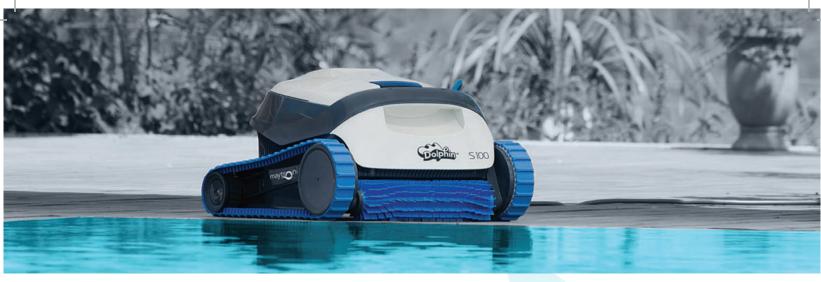

## 5100

Series

**Dolphin**<sup>\*\*</sup>

S 100

## **Dolphin** 5100 Enjoy an easy and relaxing pool cleaning experience

The Dolphin S 100 is the robot of your dreams on an affordable budget.

This lightweight, small robot is ideal for all types of small pools. Cleans pool floor and walls.